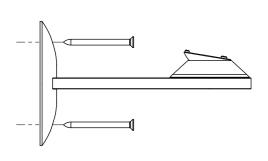

## **WALL MOUNTING**

Wall plugs and fixings are not included with this product.

Please ensure you have the suitable hardware for the type of wall you are fixing to.

If you are uncertain of the mounting requirements, please consult a professional for advice.