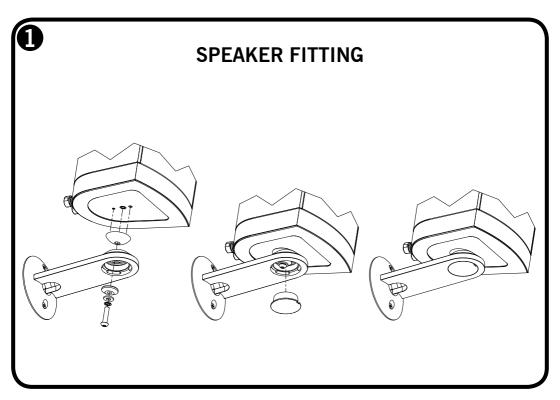

## WALL BRACKET ASSEMBLY INSTRUCTIONS

www.arcam.co.uk WATERBEACH, CAMBRIDGE, CB25 9PB, ENGLAND

## **NOTICE TO PURCHASER**

Dear Arcam customer,

Thank you for purchasing this Muso wall bracket. Please note that it has been designed to exclusively support the Arcam Muso speakers. Arcam will replace this product if found to be defective within one year of purchase, provided it has been used in accordance with the fitting instructions.